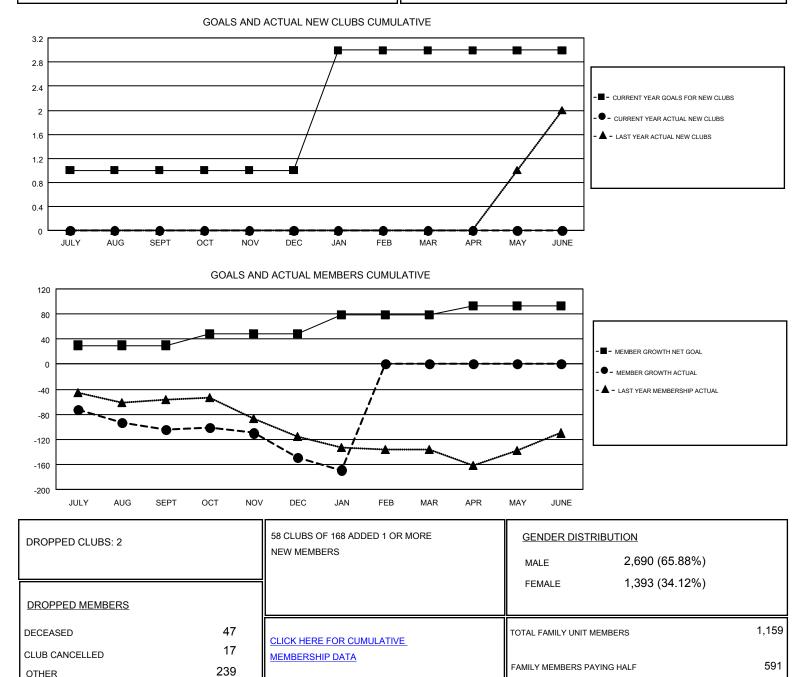

## GMT: CINDY GREGG

GMT CA 1

Results as of: 1/31/2018

| Clubs                 |               |           |               | Members               |                           |                         |                                                    |
|-----------------------|---------------|-----------|---------------|-----------------------|---------------------------|-------------------------|----------------------------------------------------|
| RESULTS FOR 2017-2018 |               |           |               | RESULTS FOR 2017-2018 |                           |                         |                                                    |
| QUARTER               | NEW CLUB GOAL | NEW CLUBS | DROPPED CLUBS | QUARTER               | MEMBER GROWTH NET<br>GOAL | MEMBER GROWTH<br>ACTUAL | DROPPED<br>MEMBERS ACTUAL<br>(including transfers) |
| JULY/AUG/SEPT         | 1             | 0         | 0             | JULY/AUG/SEPT         | 30                        | 61                      | 151                                                |
| OCT/NOV/DEC           | 0             | 0         | 2             | OCT/NOV/DEC           | 18                        | 71                      | 109                                                |
| JAN/FEB/MAR           | 2             | 0         | 0             | JAN/FEB/MAR           | 31                        | 24                      | 43                                                 |
| APR/MAY/JUNE          | 0             | 0         | 0             | APR/MAY/JUNE          | 14                        | 0                       | 0                                                  |